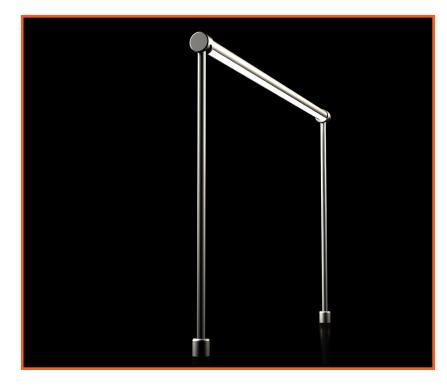

## Description

Libra is a versatile, flexible showcase lighting solution with adjustable aluminium posts at each side of a high quality linear LED bar, offering the option of our various light engines.

Perfect for jewellery and cabinet displays, Libra can be made to custom lengths and heights, and is available in a range of anodised finishes.

The LED lightbar can be rotated 130 degrees, making your displays easily reconfigurable without having to replace any light fixtures or bases, and features a stop mechanism built into the assembly ensuring no cables are twisted.

## Key Attributes

- Twin peaks PCB option to optimise jewellery display
- 130 degree adjustment of lighting angle with lockout mechanism
- Fully recyclable aluminium framework
- Frosted lens for minimum glare