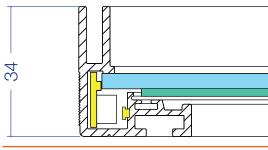

The 34mm profile is slim enough for most wall mounted applications and even larger custom sizes are uniformly and brightly illuminated.