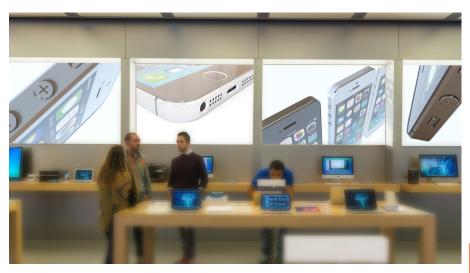

## Description

Ledge 34 utilises our edge lit panel technology to illuminate tension fabric graphics. It does this by using high quality PCBs designed by Lumenal with a bespoke laser etched light guide plate in a lightweight robust frame.

The 34mm profile is slim enough for most wall mounted applications and even larger custom sizes are uniformly and brightly illuminated.