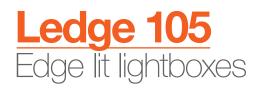

## Description

The edge lit Ledge 105 utilises high output LEDs and the latest optical control technology to create bright, even illumination across a single or double sided tension fabric graphic display.

The Ledge 105 is a freestanding graphic display system, but can also be wall mounted or ceiling suspended.

Ledge 105 is available in custom sizes up to 2.25m wide x 3m high and is suitable for easy self-assembly.

## Key Attributes

- Flat packed for reduced shipping costs
- Double or single sided graphic illumination available within one product
- Option to add Ledge Fix magnetic merchandising system