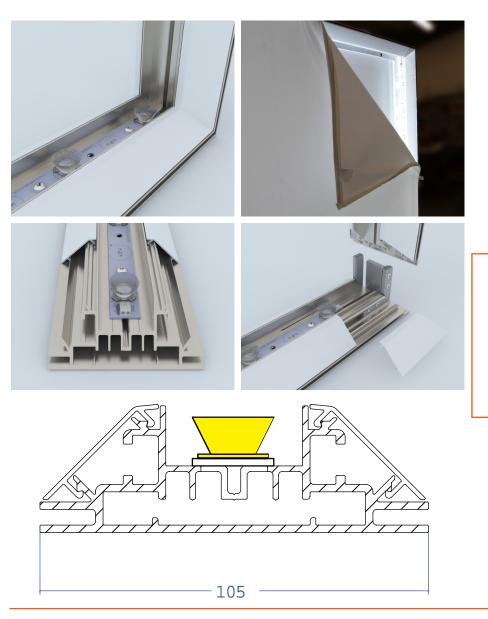

## Description

The edge lit Ledge 105 utilises high output LEDs and the latest optical control technology to create bright, even illumination across a single or double sided tension fabric graphic display.

The Ledge 105 is a freestanding graphic display system, but can also be wall mounted or ceiling suspended.

Ledge 105 is available in custom sizes up to 2.25m wide x 3m high and is suitable for easy self-assembly.