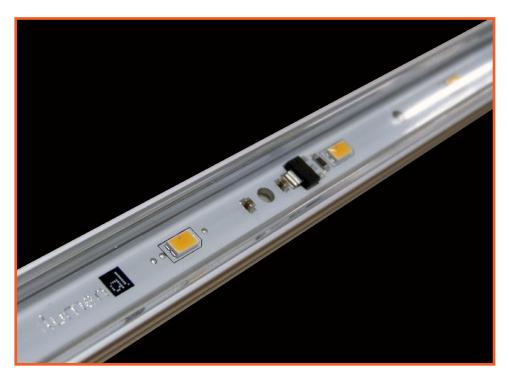

## **Description**

Mira is our most discreet linear luminaire design, making it ideal where space is minimal such as shelf lighting, shadow gap and POS displays.

## **Key Attributes**

- Smallest surface or recessed mounted profile
- Super lightweight
- Flexible connectivity options

| LED Details |                  | 1m Extrapolated from calculated |         |             |              |           |                                    |
|-------------|------------------|---------------------------------|---------|-------------|--------------|-----------|------------------------------------|
| PCB         | LED Manufacturer | CCT (K)                         | LED Qty | Voltage (V) | Current (mA) | Power (W) | Calculated flux excl diffuser (Lm) |
| Eco         | Seoul            | 3000                            | 20      | 12          | 600          | 8         | 767                                |
| Eco         | Seoul            | 4000                            | 20      | 12          | 600          | 8         | 826                                |
| Eco+        | Seoul            | 3000                            | 40      | 12          | 1200         | 16        | 1533                               |
| Eco+        | Seoul            | 4000                            | 40      | 12          | 1200         | 16        | 1651                               |
| Eco+        | Seoul            | TP                              | 40      | 12          | 1400         | 16        | 1592                               |
| Eco Power   | Seoul            | 3000                            | 60      | 12          | 1800         | 24        | 2300                               |
| Eco Power   | Seoul            | 4000                            | 60      | 12          | 1800         | 24        | 2477                               |

All Lumenal linear LED luminaires can be supplied with a range of PCB options, not limited to those listed above, and clear, semi, fully frosted or coloured lenses. Our aluminium profiles are anodised satin silver with a full range of RAL colours available on request. A selection of standard fixings are available for all solutions.