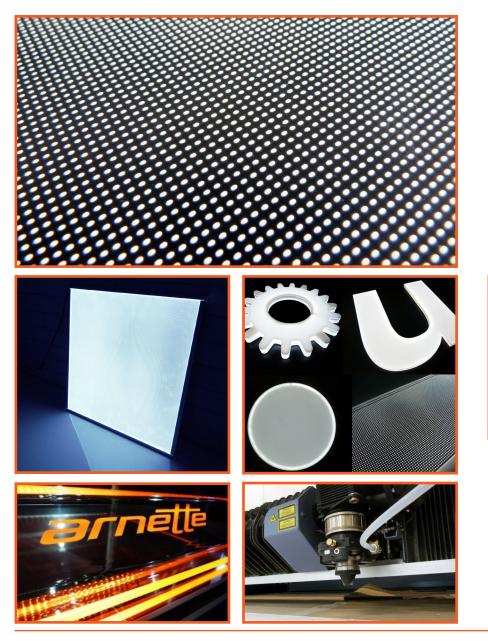

## **Description**

Lumenal's LED edge lit panel is designed to emit a bright, even output of light, and is an ideal solution for graphic display, point of sale units, shelving and signage.

The technology allows each panel to be brightly illuminated across its entire surface without dark spots. It is also possible to engrave and specify any point at which light needs to be shone from the panel.

We can create complex shapes such as text, symbols or company branding as well as square panels. Edge lit with highly efficient LEDs, the light travels from the edges of the panel through the laser etched dot matrix pattern in optical grade acrylic, to the centre of the panel.

Our laser etched LED panels are the core component of our Edge Lit Lightbox range.