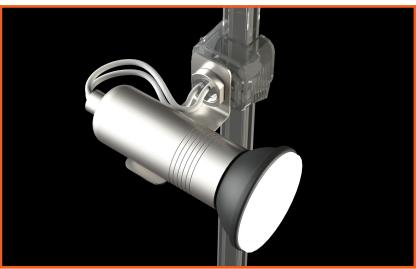

### Description

Possibly the most compact system on the market, Orion is a simple, elegant and effective mini track light system.

Satin aluminium finished fittings clip onto a clear extruded polycarbonate busbar track, offering easily adjustable directional light.

### Key Attributes

- Clear polycarbonate track
- Translucent bonding tape
- Easy clip fitting allows simple relocation
- Adjustable, directional fitting lamp