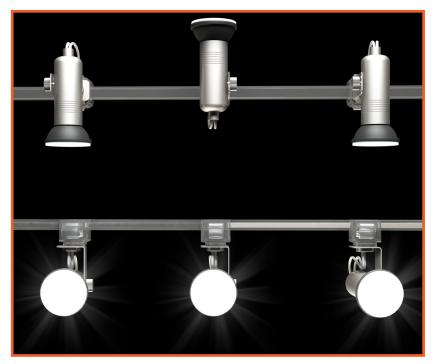

### Description

Possibly the most compact system on the market, Orion is a simple, elegant and effective mini track light system.

Satin aluminium finished fittings clip onto a clear extruded polycarbonate busbar track, offering easily adjustable directional light.

Perfect for use in showcases, galleries, exhibition displays, and feature lighting for point of purchase applications. Each track is supplied with end caps and secure low voltage supply cables.

### Key Attributes

- Clear polycarbonate track
- Translucent bonding tape
- Easy clip fitting allows simple relocation
- Adjustable, directional fitting lamp